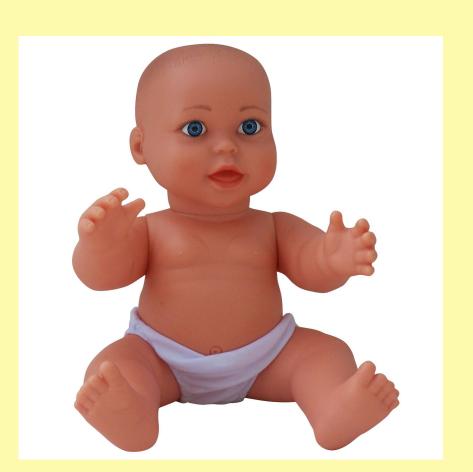

Lots of things about boys and girls are the same, but some things are different.

Let's think about our bodies.
Play Simon says touch your...head!

Can you name all of the parts of your body?

Most of our body parts are the same whether we are a boy or a girl. Which body parts are the same on these babies?

Can you tell which is a girl (female) and which is a boy (male)?

Most of our body parts are the same whether we are a boy or a girl, but some parts are different. These are our Private parts.

Sometimes we give silly names to these parts of our bodies when we talk about them.

Do you know the proper names for your private parts?

Use baby dolls to show and name these parts (next slide).

These are the **genitals**. Midwives or doctors look at these to say whether the baby is male (boy) or female (girl).