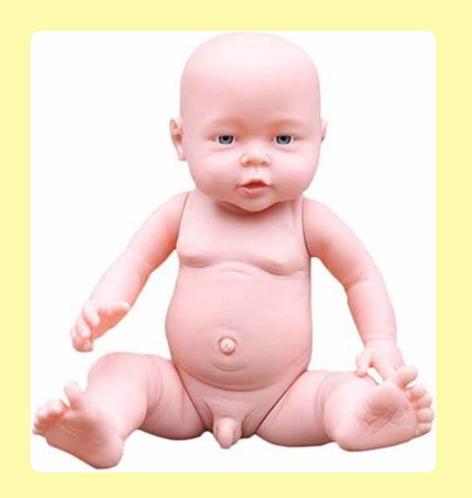

Lots of things about boys and girls are the same, but some things are different.

Let's think about our bodies.
Play Simon says touch your...head!

Can you name all of the parts of your body?

Most of our body parts are the same whether we are a boy or a girl. Which body parts are the same on these babies?

Can you tell which is a girl (female) and which is a boy (male)?

Most of our body parts are the same whether we are a boy or a girl, but some parts are different. These are our Private parts.

Sometimes we give silly names to these parts of our bodies when we talk about them.

Do you know the proper names for your private parts?

Use baby dolls to show and name these parts (next slide).

These are the **genitals**. Midwives or doctors look at these to say whether the baby is male (boy) or female (girl).