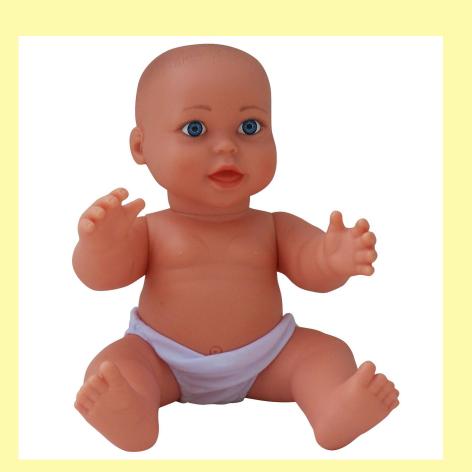

Lots of things about boys and girls are the same, but some things are different.

Let's think about our bodies.
Play Simon says touch your...head!

Can you name all of the parts of your body?

Most of our body parts are the same whether we are a boy or a girl. Which body parts are the same on these babies?

Can you tell which is a girl (female) and which is a boy (male)?

Most of our body parts are the same whether we are a boy or a girl, but some parts are different. These are our Private parts.

Sometimes we give silly names to these parts of our bodies when we talk about them.

Do you know the proper names for your private parts?

Use baby dolls to show and name these parts (next slide).

These are the **genitals**. Midwives or doctors look at these to say whether the baby is male (boy) or female (girl).