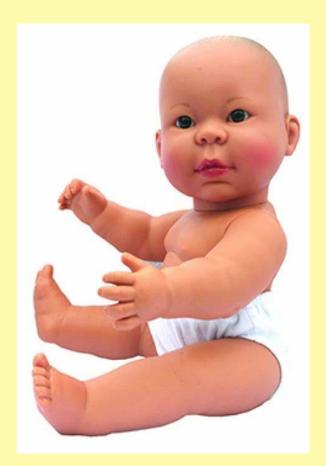

Lots of things about boys and girls are the same, but some things are different.

Let's think about our bodies.
Play Simon says touch your...head!

Can you name all of the parts of your body?

Most of our body parts are the same whether we are a boy or a girl. Which body parts are the same on these babies?

Can you tell which is a girl (female) and which is a boy (male)?

Most of our body parts are the same whether we are a boy or a girl, but some parts are different. These are our Private parts.

Sometimes we give silly names to these parts of our bodies when we talk about them.

Do you know the proper names for your private parts?

Use baby dolls to show and name these parts (next slide).

These are the **genitals**. Midwives or doctors look at these to say whether the baby is male (boy) or female (girl).