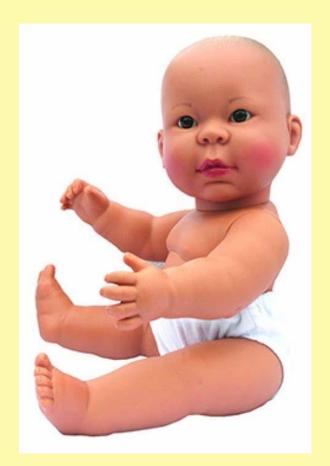

Lots of things about boys and girls are the same, but some things are different.

Let's think about our bodies.
Play Simon says touch your...head!

Can you name all of the parts of your body?

Most of our body parts are the same whether we are a boy or a girl. Which body parts are the same on these babies?

Can you tell which is a girl (female) and which is a boy (male)?

Most of our body parts are the same whether we are a boy or a girl, but some parts are different. These are our Private parts.

Sometimes we give silly names to these parts of our bodies when we talk about them.

Do you know the proper names for your private parts?

Use baby dolls to show and name these parts (next slide).

These are the **genitals**. Midwives or doctors look at these to say whether the baby is male (boy) or female (girl).