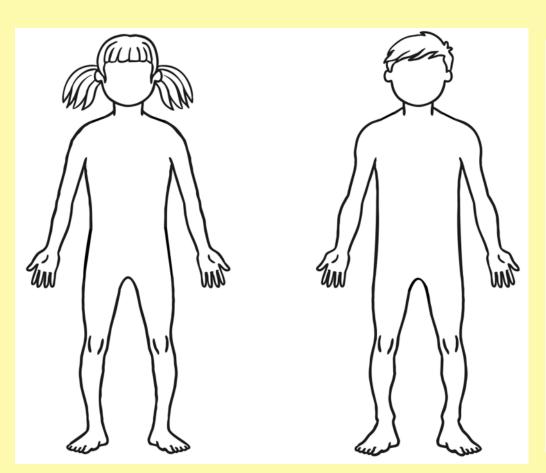

### Now it's your turn!

In groups of 4, stick the labels onto the correct parts of the bodies.

| hands  | head      | vagina    |
|--------|-----------|-----------|
| arms   | shoulders | vulva     |
| legs   | knees     | ears      |
| feet   | toes      | testicles |
| ankle  | fingers   | penis     |
| eyes   | tummy     | chest     |
| elbows | bottom    | back      |
| neck   | wrist     | mouth     |
| teeth  | hair      | face      |