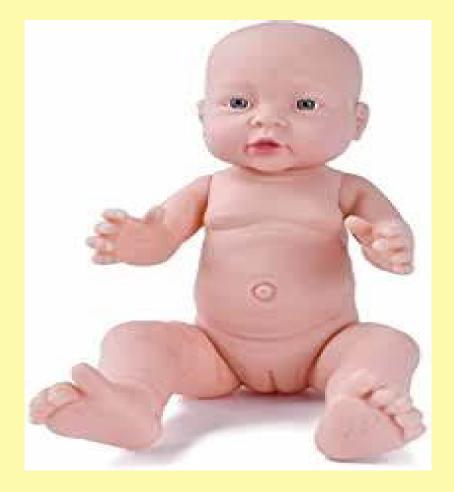

Lots of things about boys and girls are the same, but some things are different.

Let's think about our bodies.
Play Simon says touch your...head!

Can you name all of the parts of your body?

Most of our body parts are the same whether we are a boy or a girl. Which body parts are the same on these babies?

Can you tell which is a girl (female) and which is a boy (male)?

Most of our body parts are the same whether we are a boy or a girl, but some parts are different. These are our Private parts.

Sometimes we give silly names to these parts of our bodies when we talk about them.

Do you know the proper names for your private parts?

Use baby dolls to show and name these parts (next slide).

These are the **genitals**. Midwives or doctors look at these to say whether the baby is male (boy) or female (girl).