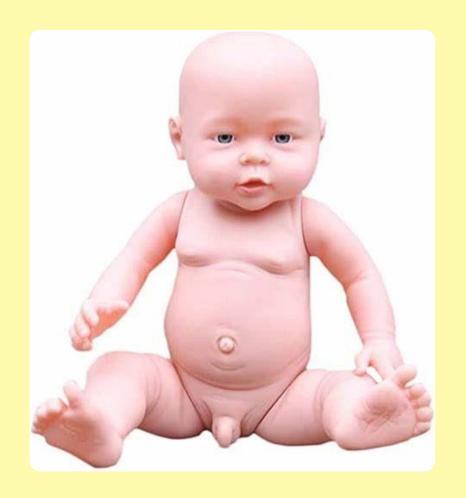

Lots of things about boys and girls are the same, but some things are different.

Let's think about our bodies.
Play Simon says touch your...head!

Can you name all of the parts of your body?

Most of our body parts are the same whether we are a boy or a girl. Which body parts are the same on these babies?

Can you tell which is a girl (female) and which is a boy (male)?

Most of our body parts are the same whether we are a boy or a girl, but some parts are different. These are our Private parts.

Sometimes we give silly names to these parts of our bodies when we talk about them.

Do you know the proper names for your private parts?

Use baby dolls to show and name these parts (next slide).

These are the **genitals**. Midwives or doctors look at these to say whether the baby is male (boy) or female (girl).