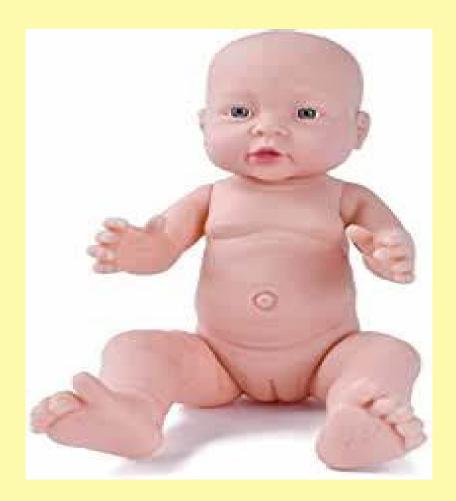

Lots of things about boys and girls are the same, but some things are different.

Let's think about our bodies.
Play Simon says touch your...head!

Can you name all of the parts of your body?

Most of our body parts are the same whether we are a boy or a girl. Which body parts are the same on these babies?

Can you tell which is a girl (female) and which is a boy (male)?

Most of our body parts are the same whether we are a boy or a girl, but some parts are different. These are our Private parts.

Sometimes we give silly names to these parts of our bodies when we talk about them.

Do you know the proper names for your private parts?

Use baby dolls to show and name these parts (next slide).

These are the **genitals**. Midwives or doctors look at these to say whether the baby is male (boy) or female (girl).